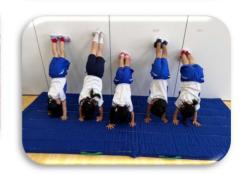

# たいそう さん☆さん保育園

本格的な体操場を使い、鉄棒・トランポリン・マット・ボルタ リング等、毎日運動をします。また、水泳(週1回)やお相撲 (月1回)にも力を入れて、心身ともに鍛え成長します。