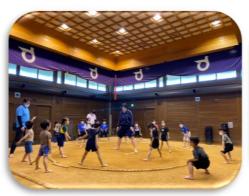

# たいそう さん☆さん保育園

本格的な体操場を使い、鉄棒・トランポリン・マット・ボルタ リング等、毎日運動をします。また、水泳(週1回)やお相撲 (月1回)にも力を入れて、心身ともに鍛え成長します。