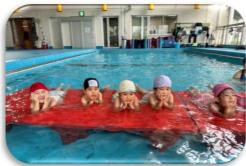

# たいそう さん☆さん保育園

本格的な体操場を使い、鉄棒・トランポリン・マット・ボルタ リング等、毎日運動をします。また、水泳(週1回)やお相撲 (月1回)にも力を入れて、心身ともに鍛え成長します。