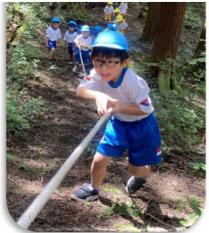

# たいそう さん☆さん保育園

本格的な体操場を使い、鉄棒・トランポリン・マット・ボルタ リング等、毎日運動をします。また、水泳(週1回)やお相撲 (月1回)にも力を入れて、心身ともに鍛え成長します。